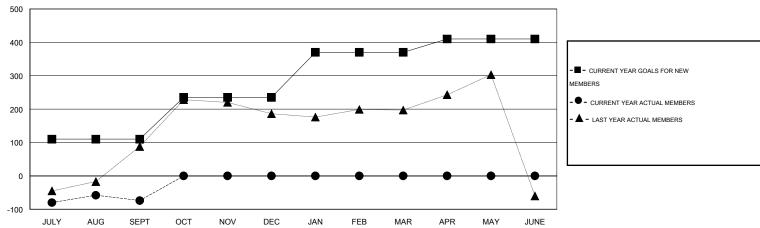

### GOALS AND ACTUAL MEMBERS CUMULATIVE

| DROPPED CLUBS: 0  DROPPED MEMBERS |     | 25 CLUBS OF 105 ADDED 1 OR MORE<br>NEW MEMBERS | GENDER DISTRIBUTION  MALE 3,308 (89.36%)  FEMALE 394 (10.64%) |  |     |
|-----------------------------------|-----|------------------------------------------------|---------------------------------------------------------------|--|-----|
| DECEASED                          | 6   | CLICK HERE FOR HEALTH                          | FAMILY UNIT MEMBERS                                           |  | 638 |
| CLUB CANCELLED                    | 0   | ASSESSMENT DATA                                |                                                               |  | 313 |
| OTHER                             | 151 |                                                | HEAD OF HOUSEHOLD                                             |  |     |
| TOTAL                             | 157 |                                                | NON-HEAD OF HOUSEHOLD                                         |  | 325 |

# GMT: Mahesh Pasqual LOCATION INDIA GMT CA 6

| Clubs         |                  |                  |                       |                  |               | Members            |                                     |  |
|---------------|------------------|------------------|-----------------------|------------------|---------------|--------------------|-------------------------------------|--|
|               | RESUI            | TS FOR 2014-2015 | RESULTS FOR 2014-2015 |                  |               |                    |                                     |  |
| QUARTER       | NEW CLUB<br>GOAL | NEW CLUBS        | DROPPED<br>CLUBS      | NET<br>GAIN/LOSS | QUARTER       | NEW MEMBER<br>GOAL | CHARTER AND<br>NEW MEMBERS<br>ADDED |  |
| JULY/AUG/SEPT | 3                | 0                | 0                     | 0                | JULY/AUG/SEPT | 110                | 83                                  |  |
| OCT/NOV/DEC   | 2                | 0                | 0                     | 0                | OCT/NOV/DEC   | 125                | 0                                   |  |
| JAN/FEB/MAR   | 3                | 0                | 0                     | 0                | JAN/FEB/MAR   | 135                | 0                                   |  |
| APR/MAY/JUNE  | 2                | 0                | 0                     | 0                | APR/MAY/JUNE  | 40                 | 0                                   |  |