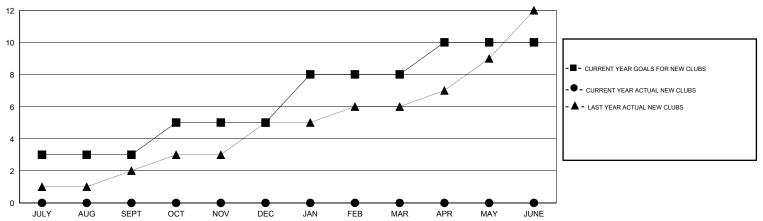

### GOALS AND ACTUAL NEW CLUBS CUMULATIVE

# GMT: Mahesh Pasqual LOCATION INDIA GMT CA 6

| Clubs         |                  |                  |                       |                  |               | Members            |                                     |  |
|---------------|------------------|------------------|-----------------------|------------------|---------------|--------------------|-------------------------------------|--|
|               | RESUI            | TS FOR 2014-2015 | RESULTS FOR 2014-2015 |                  |               |                    |                                     |  |
| QUARTER       | NEW CLUB<br>GOAL | NEW CLUBS        | DROPPED<br>CLUBS      | NET<br>GAIN/LOSS | QUARTER       | NEW MEMBER<br>GOAL | CHARTER AND<br>NEW MEMBERS<br>ADDED |  |
| JULY/AUG/SEPT | 3                | 0                | 0                     | 0                | JULY/AUG/SEPT | 110                | 83                                  |  |
| OCT/NOV/DEC   | 2                | 0                | 0                     | 0                | OCT/NOV/DEC   | 125                | 0                                   |  |
| JAN/FEB/MAR   | 3                | 0                | 0                     | 0                | JAN/FEB/MAR   | 135                | 0                                   |  |
| APR/MAY/JUNE  | 2                | 0                | 0                     | 0                | APR/MAY/JUNE  | 40                 | 0                                   |  |